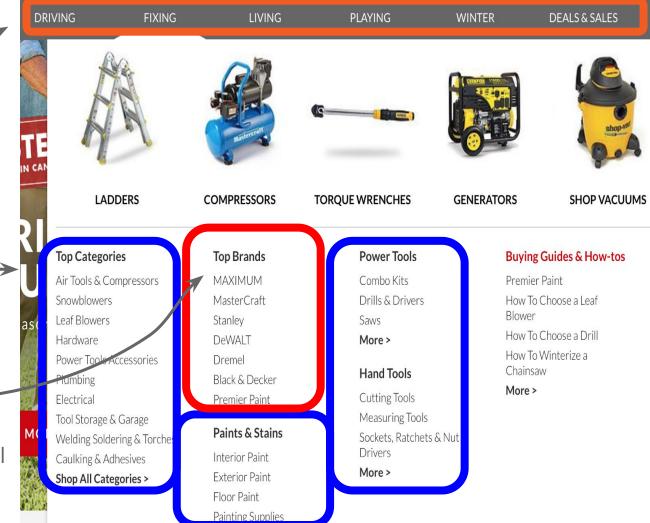

## **Taxonomies**

#### **Primary Use**

Reflects Brand and User goals

#### Categories

Subsets and complete list available. Shows expertise

#### **Brand**

Short list of brands, full list is not available

...have **internal customers** (like internal users, backend systems and dashboards).

...have internal customers (like backend systems and dashboards).

... are managed with **change control** and **security** requirements.

...have internal customers (like backend systems and dashboards).

...are managed with change control and security requirements.

...are managed by **business owners** and **technical users**.

...have internal customers (like backend systems and dashboards).

...are managed with change control and security requirements.

...are managed by **business owners** and **technical users**.

...are a core organizational asset.