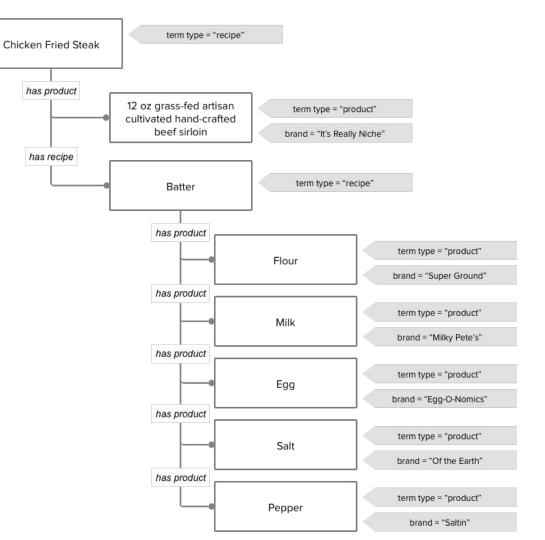

## A simple taxonomy

## Parts of a taxonomy

## **Terms + term properties**

Terms are the concepts in the taxonomy. They will often have modifiers or qualifiers that provide additional context.

## Terms + term properties

Terms are the concepts in the taxonomy. They will often have modifiers or qualifiers that provide additional context.

Term properties may include:

- Labels
- Descriptions (scope notes, external definitions, tagging notes)
- ID's
- Dates (creation date, last modified date)
- Nearly anything else you can imagine.

## Relationships

### **Rules**