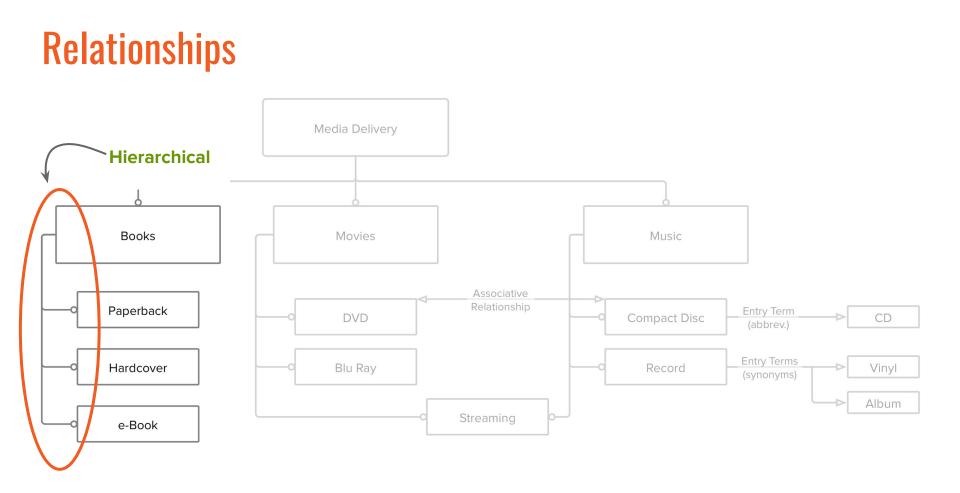

ustomers (like backend systems and dashboards).

...are managed with change control and security requirements.

...are managed by **business owners** and **technical users**.

...are a core organizational asset.

## A simple taxonomy

## A simple taxonomy



## Parts of a taxonomy



## **Terms + term properties**

Terms are the concepts in the taxonomy. They will often have modifiers or qualifiers that provide additional context.

## Terms + term properties

Terms are the concepts in the taxonomy. They will often have modifiers or qualifiers that provide additional context.

Term properties may include:

- Labels
- Descriptions (scope notes, external definitions, tagging notes)
- ID's
- Dates (creation date, last modified date)
- Nearly anything else you can imagine.

## Relationships













### **Rules**



## Facets...let our powers combine!

| Narrow Search By:            | Spain