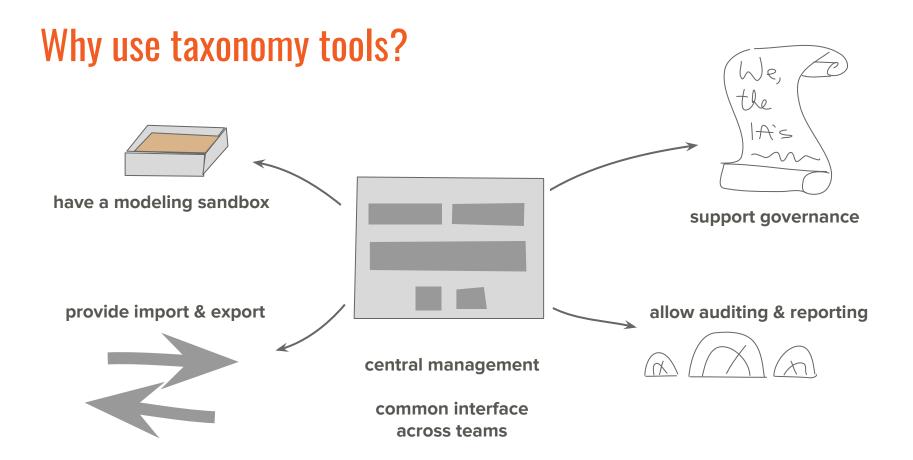

| Reporting       |
|------------------------------------------|-------------------------------|----------------------------------------------|---------------------------------|-----------------|
| preferred terms<br>synonyms<br>hierarchy | preferred terms               | preferred terms<br>hierarchy<br>associations | preferred terms<br>translations | preferred terms |

**1.** Number of systems



- 1. Number of systems
- 2. Number of workflows



- 1. Number of systems
- 2. Number of workflows
- 3. Number of user profiles



- 1. Number of systems
- 2. Number of workflows
- 3. Number of user profiles
- 4. Number of places it will be used



- 1. Number of systems
- 2. Number of workflows
- 3. Number of user profiles
- 4. Number of places it will be used
- 5. Number of business units



# To conclude...

## How to win taxonomy friends & influence structures



Define the business value, meet cost criteria



Include metrics to prove success



Take user behavior seriously



Manage expectations all around & collaborate

**Gary Carlson** gary@factorfirm.com

**Rachel Price** rachel.price@factorfirm.com

# factor

# **Extra content! Woohoo!**



Encoding some logic into your taxonomy.



Encoding some logic into your taxonomy.

For **properties**...

#### **Rules**

Encoding some logic into your taxonomy.

For **properties**...

"All terms must have a label."

"All terms must have a term type."

"All 'Product' term types must have a brand."



Encoding some logic into your taxonomy.

For **relationships**...

#### **Rules**

Encoding some logic into your taxonomy.

For re