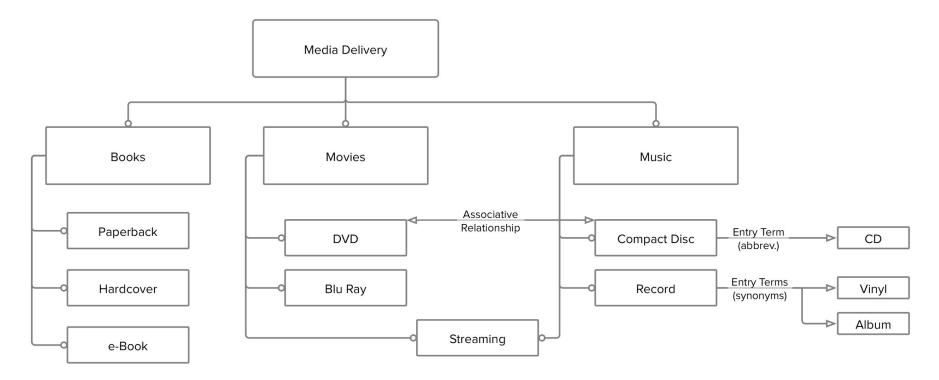

customers (like backend systems and dashboards).

...are managed with change control and security requirements.

...are managed by **business owners** and **technical users**.

...are a core organizational asset.

## A simple taxonomy

## A simple taxonomy



## Parts of a taxonomy



## **Terms + term properties**

Terms are the concepts in the taxonomy. They will often have modifiers or qualifiers that provide additional context.

## Terms + term properties

Terms are the concepts in the taxonomy. They will often have modifiers or qualifiers that provide additional context.

Term properties may include:

- Labels
- Descriptions (scope notes, external definitions, tagging notes)
- ID's
- Dates (creation date, last modified date)
- Nearly anything else you can imagine.

## Relationships













### **Rules**



## Facets...let our powers combine!

| Narrow Search By:            | Spain