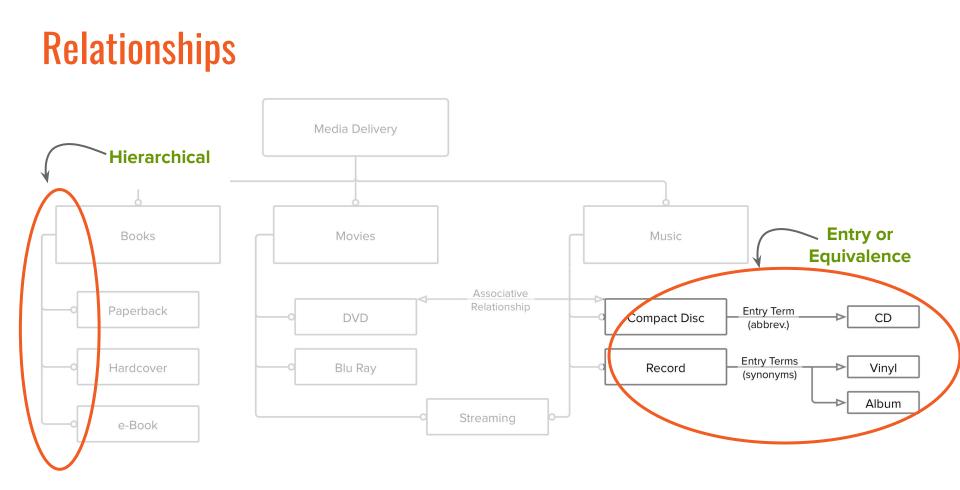

tomers (like backend systems and dashboards).

...are managed with change control and security requirements.

...are managed by **business owners** and **technical users**.

...are a core organizational asset.

## A simple taxonomy

## A simple taxonomy



## Parts of a taxonomy



## **Terms + term properties**

Terms are the concepts in the taxonomy. They will often have modifiers or qualifiers that provide additional context.

## Terms + term properties

Terms are the concepts in the taxonomy. They will often have modifiers or qualifiers that provide additional context.

Term properties may include:

- Labels
- Descriptions (scope notes, external definitions, tagging notes)
- ID's
- Dates (creation date, last modified date)
- Nearly anything else you can imagine.

## Relationships













### **Rules**



## Facets...let our powers combine!

| Narrow Search By:            | Spain