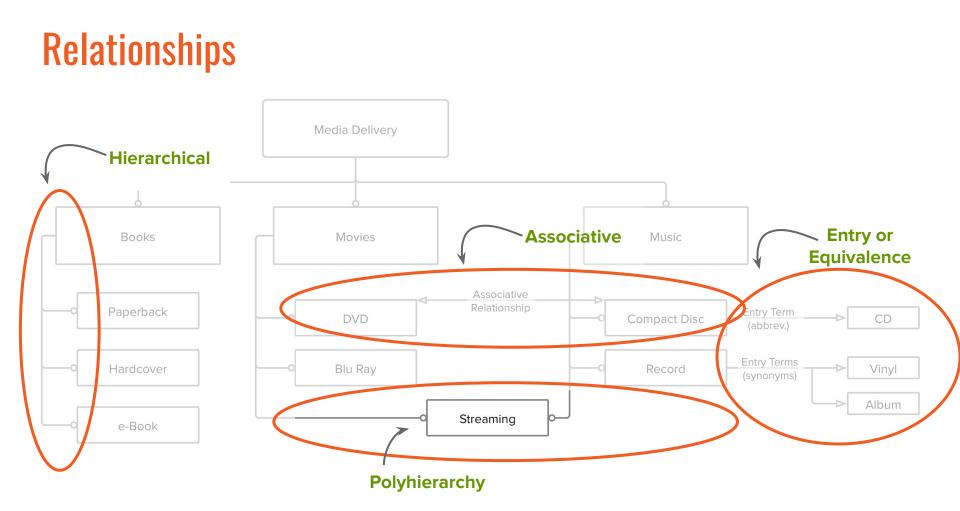

rs (like backend systems and dashboards).

...are managed with change control and security requirements.

...are managed by **business owners** and **technical users**.

...are a core organizational asset.

## A simple taxonomy

## A simple taxonomy



## Parts of a taxonomy



## **Terms + term properties**

Terms are the concepts in the taxonomy. They will often have modifiers or qualifiers that provide additional context.

## Terms + term properties

Terms are the concepts in the taxonomy. They will often have modifiers or qualifiers that provide additional context.

Term properties may include:

- Labels
- Descriptions (scope notes, external definitions, tagging notes)
- ID's
- Dates (creation date, last modified date)
- Nearly anything else you can imagine.

## Relationships













### **Rules**



## Facets...let our powers combine!

| Narrow Search By:            | Spain