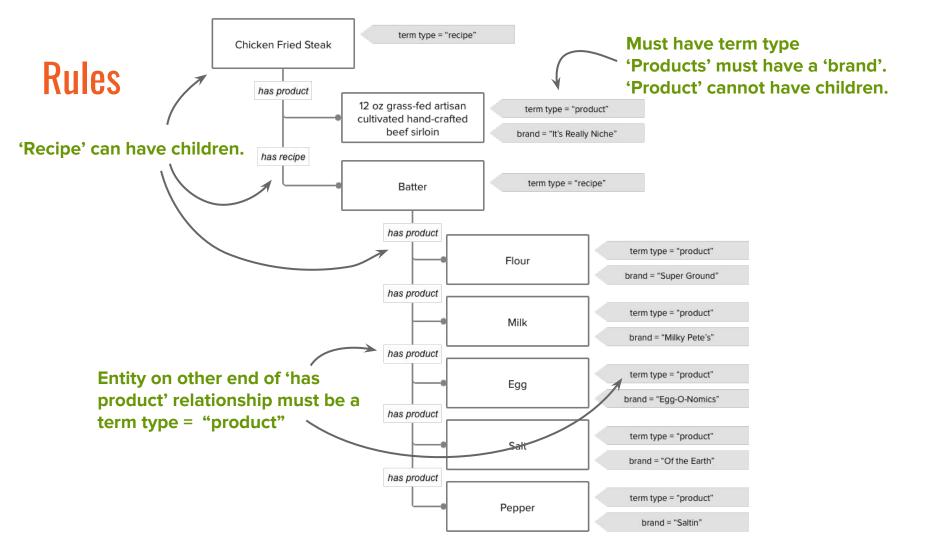

stems and dashboards).

...are managed with change control and security requirements.

...are managed by **business owners** and **technical users**.

...are a core organizational asset.

## A simple taxonomy

## A simple taxonomy



## Parts of a taxonomy



## **Terms + term properties**

Terms are the concepts in the taxonomy. They will often have modifiers or qualifiers that provide additional context.

## Terms + term properties

Terms are the concepts in the taxonomy. They will often have modifiers or qualifiers that provide additional context.

Term properties may include:

- Labels
- Descriptions (scope notes, external definitions, tagging notes)
- ID's
- Dates (creation date, last modified date)
- Nearly anything else you can imagine.

## Relationships













### **Rules**



## Facets...let our powers combine!

| Narrow Search By:            | Spain