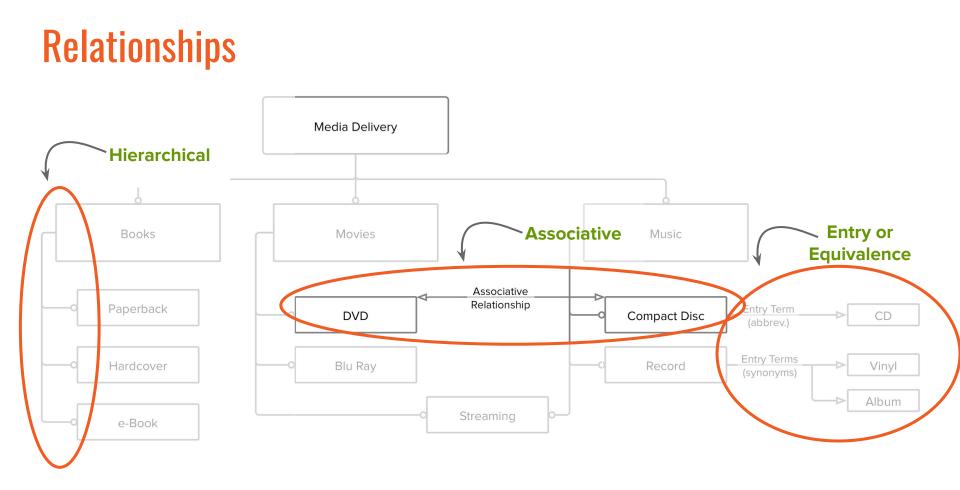

mers (like backend systems and dashboards).

...are managed with change control and security requirements.

...are managed by **business owners** and **technical users**.

...are a core organizational asset.

## A simple taxonomy

## A simple taxonomy



## Parts of a taxonomy



## **Terms + term properties**

Terms are the concepts in the taxonomy. They will often have modifiers or qualifiers that provide additional context.

## Terms + term properties

Terms are the concepts in the taxonomy. They will often have modifiers or qualifiers that provide additional context.

Term properties may include:

- Labels
- Descriptions (scope notes, external definitions, tagging notes)
- ID's
- Dates (creation date, last modified date)
- Nearly anything else you can imagine.

## Relationships













### **Rules**



## Facets...let our powers combine!

| Narrow Search By:            | Spain