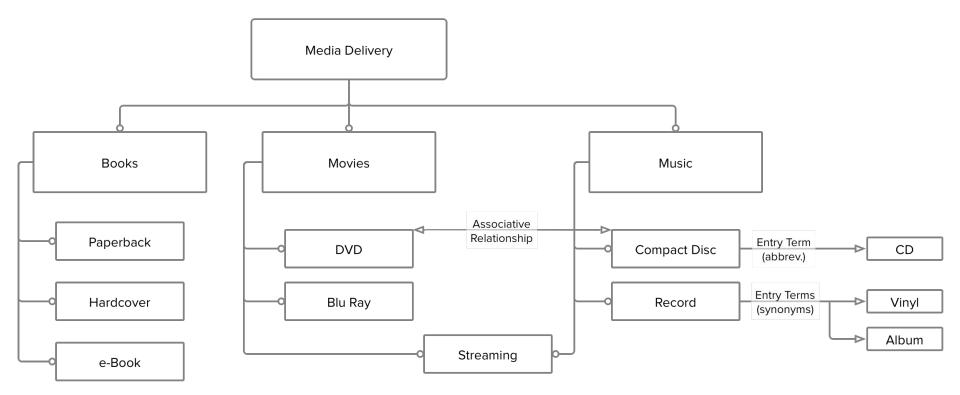

ete list available. Shows expertise

#### **Brand**

Short list of brands, full list is not available



...have **internal customers** (like internal users, backend systems and dashboards).

...have internal customers (like backend systems and dashboards).

... are managed with **change control** and **security** requirements.

...have internal customers (like backend systems and dashboards).

...are managed with change control and security requirements.

...are managed by **business owners** and **technical users**.

...have internal customers (like backend systems and dashboards).

...are managed with change control and security requirements.

...are managed by **business owners** and **technical users**.

...are a core organizational asset.

## A simple taxonomy

## A simple taxonomy



## Parts of a taxonomy



## **Terms + term properties**

Terms are the concepts in the taxonomy. They will often have modifiers or qualifiers that provide additional context.

## Terms + term properties

Terms are the concepts in the taxonomy. They will often have modifiers or qualifiers that provide additional context.

Term properties may include:

- Labels
- Descriptions (scope notes, external definitions, tagging notes)
- ID's
- Dates (creation date, last modified date)
- Nearly anything else you can imagine.

## Relationships













### **Rules**



## Facets...let our powers combine!

| Narrow Search By:            | Spain