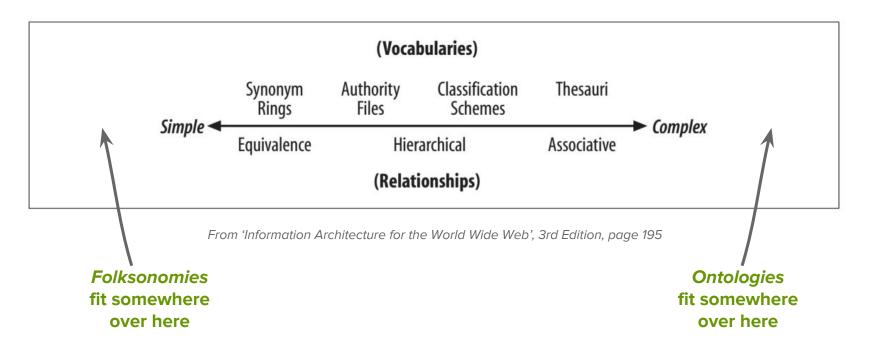

## Taxonomies are fuzzy.

From 'Information Architecture for the World Wide Web', 3rd Edition, page 195

## Taxonomies are fuzzy.