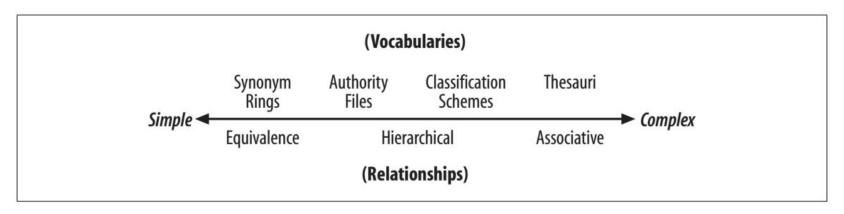

## Taxonomies are fuzzy.

From 'Information Architecture for the World Wide Web', 3rd Edition, page 195

## Taxonomies are fuzzy.