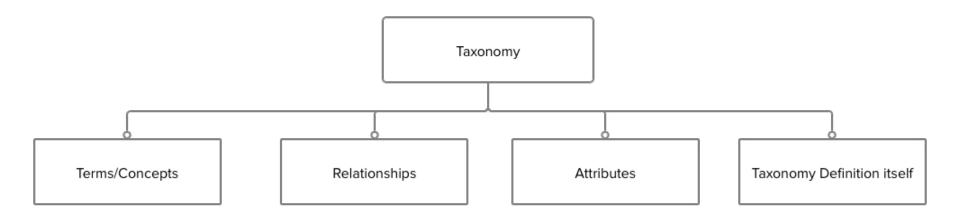

## Parts of a taxonomy

## **Terms + term properties**

Terms are the concepts in the taxonomy. They will often have modifiers or qualifiers that provide additional context.

## Terms + term properties

Terms are the concepts in the taxonomy. They will often have modifiers or qualifiers that provide additional context.

Term properties may include:

- Labels
- Descriptions (scope notes, external definitions, tagging notes)
- ID's
- Dates (creation date, last modified date)
- Nearly anything else you can imagine.

## Relationships